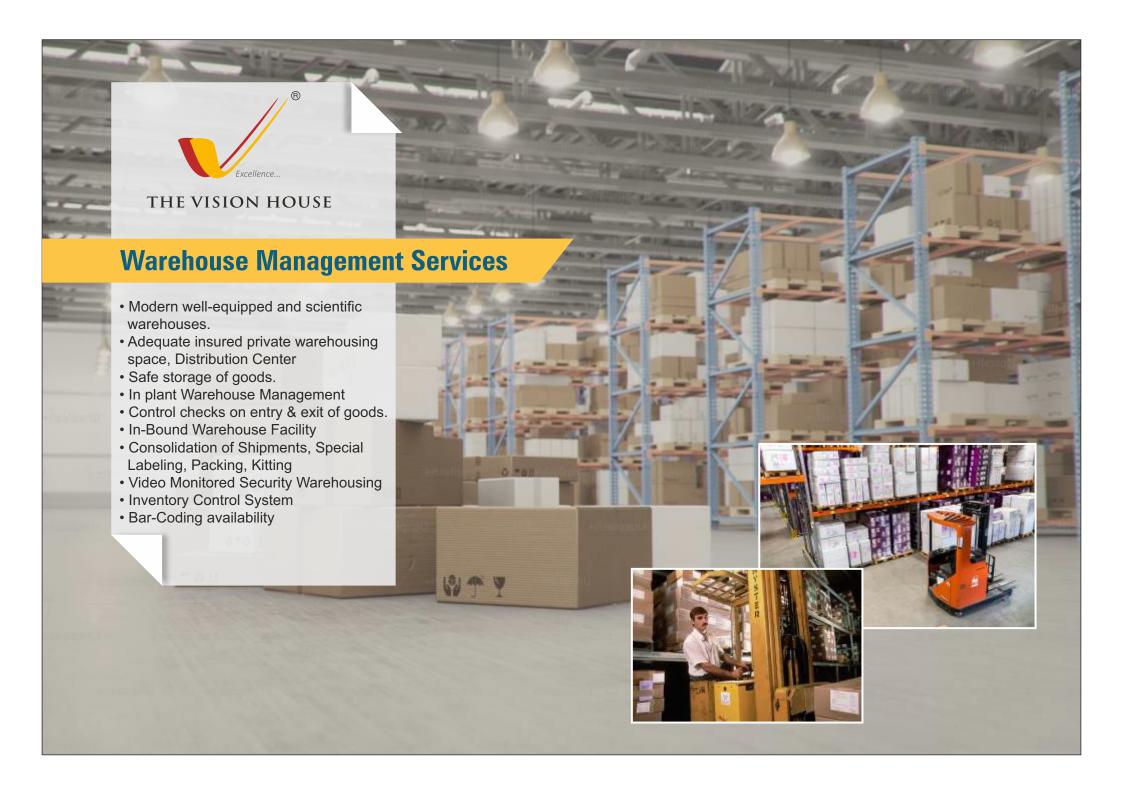

### **OVERVIEW**

**Vision Freight Solutions India Pvt. Ltd.** 

**Presence** 

**Logistics Operation Since 2008** 

Revenue

Over INR 200 Cr. annual revenue

**Space** 

450 K+ sq. ft warehousing

**People** 

250 contract logistics staff (permanent + outsourced)

**Industry Focus** 

Telecom, Technology, FMCG, Auto, Healthcare & Retail

**Solutions** 

Warehousing, Distribution & Customs Brokerage

IT

Web enabled WMS,TMS & Remote operations visibility (CCTV)